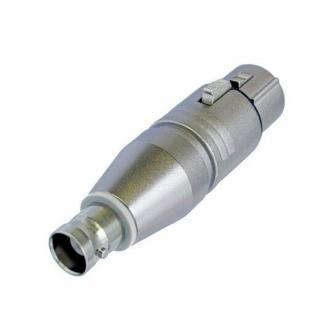

## **NA2FBNC**

3 pole XLR female – BNC socket

Wired according to IEC 268-12:

Pin 2: signal

Pin 1 and 3: connected to ground