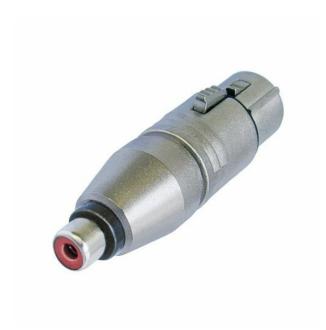

## NA2FPMF

3 pole XLR female – RCA / phono socket

Wired according to IEC 268-12:

Pin 2: signal

Pin 1 and 3: connected to ground