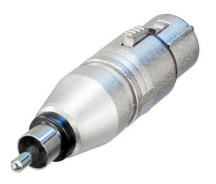

## NA2FPMM

3 pole XLR female – RCA / phono plug

Wired according to IEC 268-12: Pin 2: signal Pin 1 and 3: connected to ground