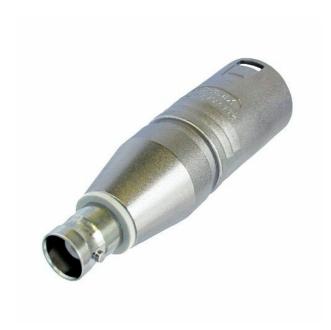

## **NA2MBNC**

3 pole XLR male – BNC socket

Wired according to IEC 268-12:

Pin 2: signal

Pin 1 and 3: connected to ground