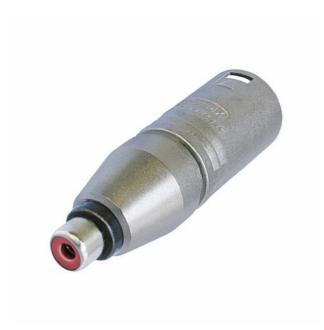

## **NA2MPMF**

3 pole XLR male – RCA / Phono socket

Wired according to IEC 268-12:

Pin 2: signal

Pin 1 and 3: connected to ground

## **Features & Benefits**

- Versatile, pre-wired and ready to use adapters to reliably interlock various connector systems
- Rugged diecast shell for best reliability.
- Professional look and compact space saving design, based on the X Series (XLR worldwide accepted standard)