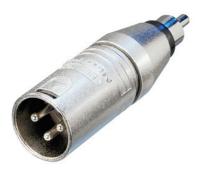

## **NA2MPMM**

3 pole XLR male - RCA / phono plug

Wired according to IEC 268-12:

Pin 2: signal

Pin 1 and 3: connected to ground