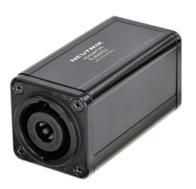

## **NL8MMXX**

8 pole speakON feedthrough coupler for cable extensions



## **Technical Information**

| Product         |         |
|-----------------|---------|
| Title           | NL8MMXX |
| Connection Type | Adapter |
| Gender          | male    |

| Electrical                |                                                                            |
|---------------------------|----------------------------------------------------------------------------|
| Contact resistance        | < 3 mΩ                                                                     |
| Dielectric strength       | 1.5 kVac                                                                   |
| Insulation resistance     | $> 0.1 \; G\Omega$ (after dampheat)                                        |
| Rated