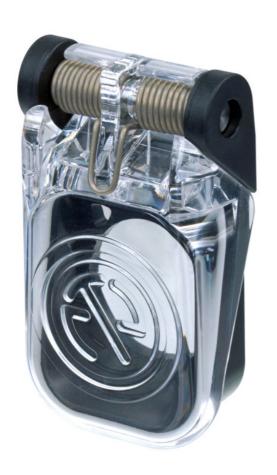

## **SCCD-W**

**BNC D Series** 

The spring-loaded cover SCCD-W shuts automatically after unplugging the cable connector and seals the chassis connectors against dust and water to IP65. The transparent cover allows you to see the protected chassis connector all the time.